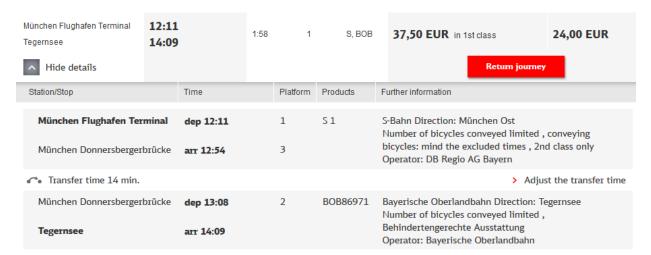

## Please aim to arrive in Tegernsee around 14:00 on Sunday, and leave after 12:00 on Wednesday.

Example connection for people traveling from Munich Airport to Tegernsee:

Example connection for people traveling from Munich main station (Hbf) to Tegernsee: