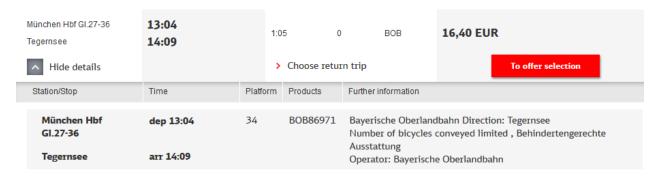

## Please aim to arrive in Tegernsee around 14:00 on Sunday, and leave after 12:00 on Wednesday.

Example connection for people traveling from Munich Airport to Tegernsee:

Example connection for people traveling from Munich main station (Hbf) to Tegernsee: