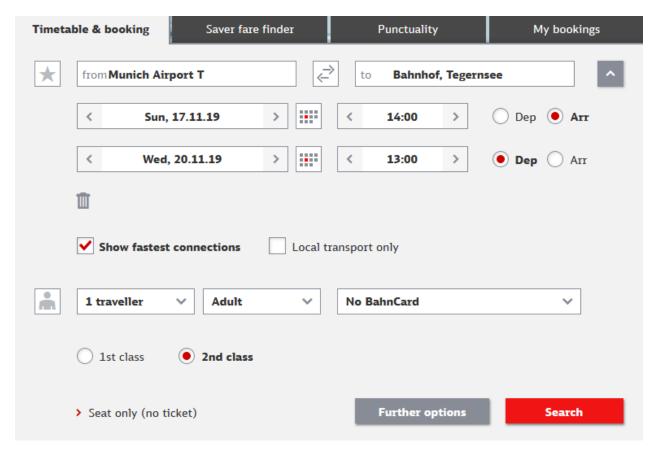

The town of Tegernsee can be reached by train from Munich; the ride takes ~1 hour from Munich main station and ~2 hours from Munich Airport (with 1 transfer).

If you arrive in Munich by airplane, book a train ticket in advance from Deutsche Bahn (DB) at https://www.bahn.com/en/view/index.shtml

or get the "DB Navigator" app to buy mobile phone tickets and receive real-time information about your connections:

https://www.bahn.com/hilfe/view/pk/en/download-db-navigator.shtml

Enter "Munich Airport T" as place of departure and "Bahnhof, Tegernsee" as destination. Enter dates and times as appropriate.

If you stay overnight in downtown Munich before or after the meeting, book your train tickets to and from "Munich" (München Hauptbahnhof) instead.